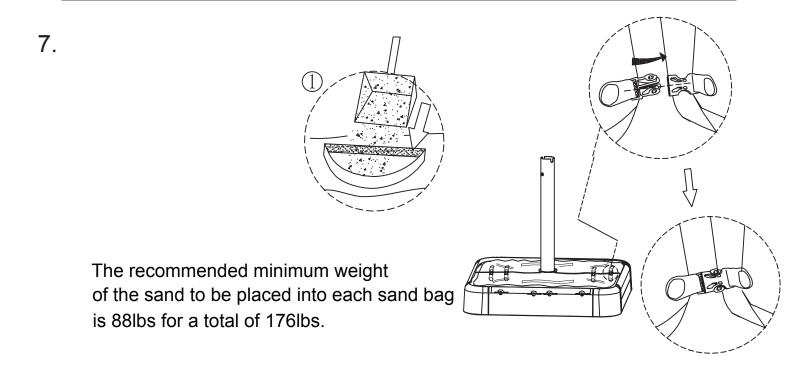

#### Assembly Instruction

6. N x 1

8.

Check the locker first to make sure it is at the right position.

Assembly Instruction\_

9. Q x 1

Please ensure to lock all the 8 locks clockwise.